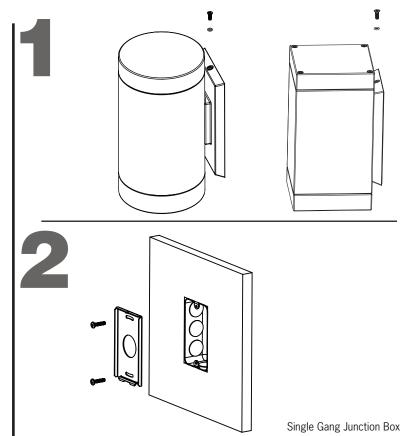

## ADA Compliant Wall Mount INSTALLATION INSTRUCTIONS

Before attempting installation please refer to your local electrical code.

Fixture is designed to mount flush to wall surface.

- 1. Detach the wall mounting bracket from the back of fixture by removing screw with O-ring (Fig. 1).
- 2. Determine proper orientation for the wall mounting bracket according to markings on bracket.
- 3. Mount the bracket per Figure 2.
- 4. Follow the wiring diagram from Figure 3 for the appropriate electrical/dimming option.
- 5. Carefully feed any excess wire into junction box to avoid pinching wires.
- 6. Reattach cylinder to mounting bracket and secure in place with screw and 0-ring from step 1.
- 7. For fixtures rated and installed in wet location: apply an outdoor rated caulk between the wall and fixture to ensure water tight seal.