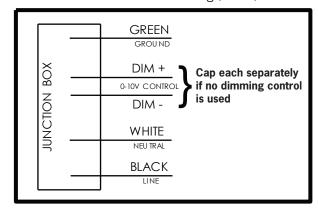

## ADA Compliant Wall Mount INSTALLATION INSTRUCTIONS

Before attempting installation please refer to your local electrical code.

Fixture is designed to mount flush to wall surface.

- 1. Detach the wall mounting bracket from the back of fixture by removing screw with O-ring (Fig. 1).
- 2. Determine proper orientation for the wall mounting bracket according to markings on bracket.
- 3. Mount the bracket per Figure 2.
- 4. Follow the wiring diagram from Figure 3 for the appropriate electrical/dimming option.
- 5. Carefully feed any excess wire into junction box to avoid pinching wires.
- 6. Reattach cylinder to mounting bracket and secure in place with screw and 0-ring from step 1.
- 7. For fixtures rated and installed in wet location: apply an outdoor rated caulk between the wall and fixture to ensure water tight seal.

120V Triac/ELV Dimming (12D1)

120-277V 0-10V Dimming (MVD2)

All specifications subject to change without notice. For ConTech's limited product warranty, go to www.contechlighting.com. For a printed copy of the warranty, call 1-847-559-5500.