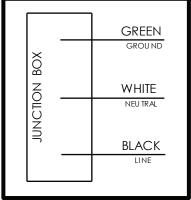

## ADA Compliant Wall Mount INSTALLATION INSTRUCTIONS

Before attempting installation please refer to your local electrical code.

Fixture is designed to mount flush to wall surface.

- 1. Detach the wall mounting bracket from the back of fixture by removing screw with O-ring (Fig. 1).
- 2. Determine proper orientation for the wall mounting bracket according to markings on bracket.
- 3. Mount the bracket per Figure 2.
- 4. Follow the wiring diagram from Figure 3 for the appropriate electrical/dimming option.
- 5. Carefully feed any excess wire into junction box to avoid pinching wires.
- 6. Reattach cylinder to mounting bracket and secure in place with screw and 0-ring from step 1.
- 7. For fixtures rated and installed in wet location: apply an outdoor rated caulk between the wall and fixture to ensure water tight seal.

120V Triac/ELV Dimming (12D1)

120-277V 0-10V Dimming (MVD2)

All specifications subject to change without notice. For ConTech's limited product warranty, go to www.contechlighting.com. For a printed copy of the warranty, call 1-847-559-5500.