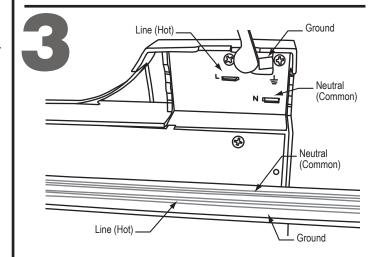

## **INSTALLATION PROCEDURES**

- 1. Lift the latch for the rail connection/ballast compartment. (Figure 1)
- With the door open, the top portion of the compartment is the Odyssey Flexible Track connection, the bottom portion of the compartment is the housing for the 120V LED Driver. (Figure 2)
- 3. Line up the fixture compartment to match the ground, line and neutral connections on the flexible track, the flexible track snaps into place. (Figure 3)
- 4. After the flexible track is inserted properly, close the compartment door and shut the latch so the smooth portion of the flexible track is by the latch. The grooved portion of the flexible track is by the star screw.
- 5. The pendant can now be installed by inserting the Quick Disconnect plug from pendant into canopy, twist knurled ring to tighten and secure. For additional pendant installation details, please refer to the CRS5 LED Mini Pendant installation instructions
- 6. Turn power on to verify proper connections.