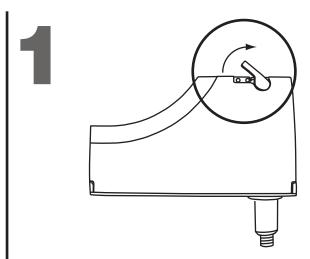

## **INSTALLATION PROCEDURES**

- 1. Lift the latch for the rail connection/ballast compartment. (Figure 1)
- With the door open, the top portion of the compartment is the Odyssey Flexible Track connection, the bottom portion of the compartment is the housing for the 120V LED Driver. (Figure 2)
- 3. Line up the fixture compartment to match the ground, line and neutral connections on the flexible track, the flexible track snaps into place. (Figure 3)
- 4. After the flexible track is inserted properly, close the compartment door and shut the latch so the smooth portion of the flexible track is by the latch. The grooved portion of the flexible track is by the star screw.
- 5. The pendant can now be installed by inserting the Quick Disconnect plug from pendant into canopy, twist knurled ring to tighten and secure. For additional pendant installation details, please refer to the CRS5 LED Mini Pendant installation instructions
- 6. Turn power on to verify proper connections.