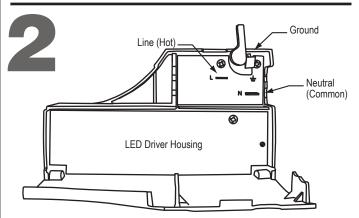

## **INSTALLATION PROCEDURES**

- 1. Lift the latch for the rail connection/ballast compartment. (Figure 1)
- With the door open, the top portion of the compartment is the Odyssey Flexible Track connection, the bottom portion of the compartment is the housing for the 120V LED Driver. (Figure 2)
- 3. Line up the fixture compartment to match the ground, line and neutral connections on the flexible track, the flexible track snaps into place. (Figure 3)
- 4. After the flexible track is inserted properly, close the compartment door and shut the latch so the smooth portion of the flexible track is by the latch. The grooved portion of the flexible track is by the star screw.
- 5. The pendant can now be installed by inserting the Quick Disconnect plug from pendant into canopy, twist knurled ring to tighten and secure. For additional pendant installation details, please refer to the CRS5 LED Mini Pendant installation instructions
- 6. Turn power on to verify proper connections.