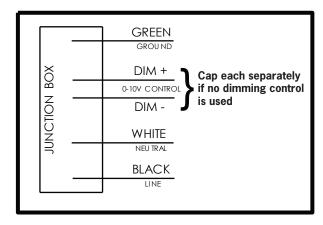

## CEILING MOUNT INSTRUCTIONS

Before attempting installation please refer to your local electrical code.

Fixture is designed to mount flush to ceiling surface.

- 1. Detach the cylinder mounting plate from the fixture by loosening two screws and twisting the mounting plate clockwise and up.
- 2. Attach the mounting plate to existing junction box in ceiling. (Fig 1)
- 3. Attach cylinder tether to canopy to assist in wiring.
- 4. Follow the wiring diagram from Figure 2 for the appropriate electrical/dimming option.
- 5. Carefully feed any excess wire into junction box to avoid pinching wires.
- 6. Reattach cylinder to canopy by twisting into position and tightening two screws.
- 7. For fixtures rated and installed in wet locations: apply an outdoor rated caulk between the ceiling and canopy to ensure water tight seal.

120V Triac/ELV Dimming (12D1)

2

120-277V 0-10V Dimming (MVD2)

CY3CM INST

All specifications subject to change without notice. For ConTech's limited product warranty, go to www.contechlighting.com. For a printed copy of the warranty, call 1-847-559-5500.