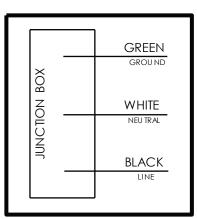

## CEILING MOUNT INSTRUCTIONS

Before attempting installation please refer to your local electrical code.

Fixture is designed to mount flush to ceiling surface.

- 1. Detach the cylinder mounting plate from the fixture by loosening two screws and twisting the mounting plate clockwise and up.
- 2. Attach the mounting plate to existing junction box in ceiling. (Fig 1)
- 3. Attach cylinder tether to canopy to assist in wiring.
- 4. Follow the wiring diagram from Figure 2 for the appropriate electrical/dimming option.
- 5. Carefully feed any excess wire into junction box to avoid pinching wires.
- 6. Reattach cylinder to canopy by twisting into position and tightening two screws.
- 7. For fixtures rated and installed in wet locations: apply an outdoor rated caulk between the ceiling and canopy to ensure water tight seal.

120V Triac/ELV Dimming (12D1)

2

120-277V 0-10V Dimming (MVD2)

CY3CM INST

All specifications subject to change without notice. For ConTech's limited product warranty, go to www.contechlighting.com. For a printed copy of the warranty, call 1-847-559-5500.