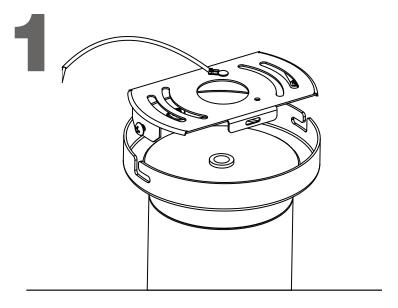

## CEILING MOUNT INSTRUCTIONS

Before attempting installation please refer to your local electrical code.

Fixture is designed to mount flush to ceiling surface.

- 1. Detach the cylinder mounting plate from the fixture by loosening two screws and twisting the mounting plate clockwise and up.
- 2. Attach the mounting plate to existing junction box in ceiling. (Fig 1)
- 3. Attach cylinder tether to canopy to assist in wiring.
- 4. Follow the wiring diagram from Figure 2 for the appropriate electrical/dimming option.
- 5. Carefully feed any excess wire into junction box to avoid pinching wires.
- 6. Reattach cylinder to canopy by twisting into position and tightening two screws.
- 7. For fixtures rated and installed in wet locations: apply an outdoor rated caulk between the ceiling and canopy to ensure water tight seal.