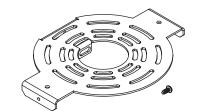

## CEILING MOUNT INSTALLATION INSTRUCTIONS

Before attempting installation please refer to your local electrical code.

Fixture is designed to mount flush to ceiling surface.

- 1. Detach the cylinder mounting plate from the fixture by twisting the mounting plate clockwise and up.
- 2. Attach the mounting plate to existing junction box in ceiling.
- 3. Attach cylinder tether to canopy to assist in wiring support. Figure 1)
- 4. Follow the wiring diagram from Figure 2 for the appropriate electrical/dimming option.
- 5. Carefully feed any excess wire into junction box to avoid pinching wires.
- 6. Reattach cylinder to canopy by twisting into position.