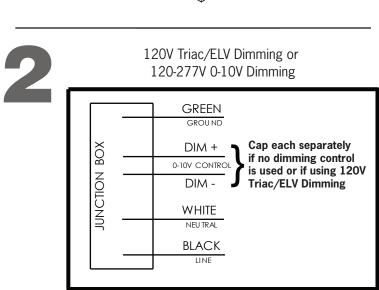

## CEILING MOUNT INSTALLATION INSTRUCTIONS

Before attempting installation please refer to your local electrical code.

Fixture is designed to mount flush to ceiling surface.

- 1. Detach the cylinder mounting plate from the fixture by twisting the mounting plate clockwise and up.
- 2. Attach the mounting plate to existing junction box in ceiling.
- 3. Attach cylinder tether to canopy to assist in wiring support. Figure 1)
- 4. Follow the wiring diagram from Figure 2 for the appropriate electrical/dimming option.
- 5. Carefully feed any excess wire into junction box to avoid pinching wires.
- 6. Reattach cylinder to canopy by twisting into position.