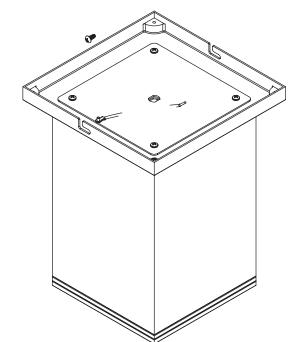

## CEILING MOUNT INSTALLATION INSTRUCTIONS

Before attempting installation please refer to your local electrical code.

Fixture is designed to mount flush to ceiling surface.

- 1. Detach the cylinder mounting plate from the fixture by twisting the mounting plate clockwise and up.
- 2. Attach the mounting plate to existing junction box in ceiling.
- 3. Attach cylinder tether to canopy to assist in wiring support. Figure 1)
- 4. Follow the wiring diagram from Figure 2 for the appropriate electrical/dimming option.
- 5. Carefully feed any excess wire into junction box to avoid pinching wires.
- 6. Reattach cylinder to canopy by twisting into position.