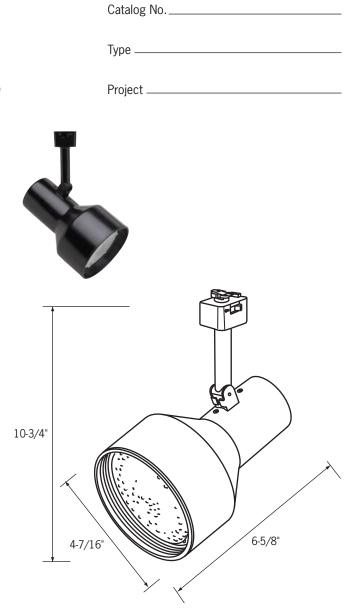

# Fixture

Contemporary step-back styling.

Ideal for accent lighting in retail, commercial, or residential settings. Deep, black phenolic baffle conceals lamp and provides glare control. Integral ON/OFF switch and track polarity indicator are standard. Fixture will accept (1) LF30 lens, (1) LA-38 egg crate louver or BD30 barn doors by using the FA-30 accessory holder.