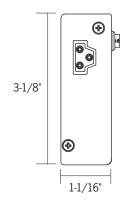

## **PRODUCT DETAILS**

- Add hardwire installation and ON/OFF switch to LPL4 Luminaires
- 120V 60Hz; max 6A (720W) total, 3A (360W) per electrical port
- Provided with (2) 3/8" Die-Cast Electrical Connectors
- Requires LPAC jumper cord (sold separately)
- cETLus Listed, Suitable for damp locations
- Covered by ConTech's full five (5) year replacement guarantee after date of purchase