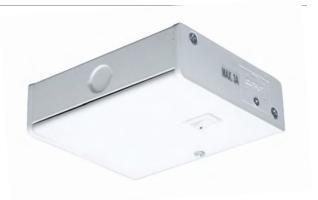

## LP4AJB SERIES | Splice Box

## **PRODUCT DETAILS**

- Add hardwire installation and ON/OFF switch to LPL4 Luminaires
- 120V 60Hz; max 6A (720W) total, 3A (360W) per electrical port
- Provided with (2) 3/8" Die-Cast Electrical Connectors
- Requires LPAC jumper cord (sold separately)
- cETLus Listed, Suitable for damp locations
- Covered by ConTech's full five (5) year replacement guarantee after date of purchase