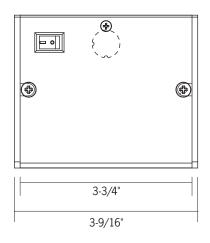

## **PRODUCT DETAILS**

- Add hardwire installation and ON/OFF switch to LPL4 Luminaires
- 120V 60Hz; max 6A (720W) total, 3A (360W) per electrical port
- Provided with (2) 3/8" Die-Cast Electrical Connectors
- Requires LPAC jumper cord (sold separately)
- cETLus Listed, Suitable for damp locations
- Covered by ConTech's full five (5) year replacement guarantee after date of purchase