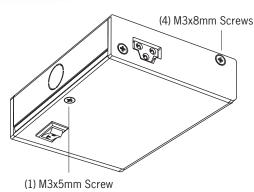

## **PRODUCT DETAILS**

- Add hardwire installation and ON/OFF switch to LPL4 Luminaires
- 120V 60Hz; max 6A (720W) total, 3A (360W) per electrical port
- Provided with (2) 3/8" Die-Cast Electrical Connectors
- Requires LPAC jumper cord (sold separately)
- cETLus Listed, Suitable for damp locations
- Covered by ConTech's full five (5) year replacement guarantee after date of purchase