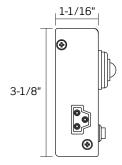

## PRODUCT DETAILS

- Add Occupancy Sensing capability to LPL4 and LPU2 Luminaires
- Passive infrared detection technology for accurate sensing
- 360° Viewing pattern
- Auto-ON/Auto-OFF Operation with adjustable time delay: 30 sec, 10 min, 20 min, and 30 min
- 120V 60Hz; max 6A (720W) total, 3A (360W) per Electrical Port
- Provided with (2) 3/8" Die-Cast Electrical Connectors
- Requires LPAC Jumper Cord (sold separately)
- cETLus Listed, Suitable for damp locations
- Covered by ConTech's full five (5) year replacement guarantee after date of purchase

## ORDERING INFORMATION

Example Order: LP4AOCC - P

OCC Sensor Splice Box LP4AOCC

Finish
P - White

Accessories

LPAC6-P - 6" Jumper Cable LPAC12-P - 12" Jumper Cable LPAC24-P - 24" Jumper Cable LPAC36-P - 36" Jumper Cable LPAC72-P - 72" Jumper Cable