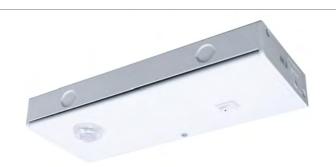

## LP4AOCC SERIES | LED Occupancy Sensor

## PRODUCT DETAILS

- Add Occupancy Sensing capability to LPL4 and LPU2 Luminaires
- Passive infrared detection technology for accurate sensing
- 360° Viewing pattern
- Auto-ON/Auto-OFF Operation with adjustable time delay: 30 sec, 10 min, 20 min, and 30 min
- 120V 60Hz; max 6A (720W) total, 3A (360W) per Electrical Port
- Provided with (2) 3/8" Die-Cast Electrical Connectors
- Requires LPAC Jumper Cord (sold separately)
- cETLus Listed, Suitable for damp locations
- Covered by ConTech's full five (5) year replacement guarantee after date of purchase