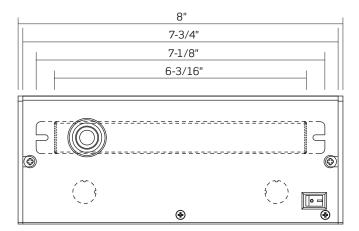

## PRODUCT DETAILS

- Add Occupancy Sensing capability to LPL4 and LPU2 Luminaires
- Passive infrared detection technology for accurate sensing
- 360° Viewing pattern
- Auto-ON/Auto-OFF Operation with adjustable time delay: 30 sec, 10 min, 20 min, and 30 min
- 120V 60Hz; max 6A (720W) total, 3A (360W) per Electrical Port
- Provided with (2) 3/8" Die-Cast Electrical Connectors
- Requires LPAC Jumper Cord (sold separately)
- cETLus Listed, Suitable for damp locations
- Covered by ConTech's full five (5) year replacement guarantee after date of purchase

## ORDERING INFORMATION

Example Order: LP4AOCC - P

OCC Sensor Splice Box LP4AOCC

Finish
P - White

Accessories

LPAC6-P - 6" Jumper Cable LPAC12-P - 12" Jumper Cable LPAC24-P - 24" Jumper Cable LPAC36-P - 36" Jumper Cable LPAC72-P - 72" Jumper Cable