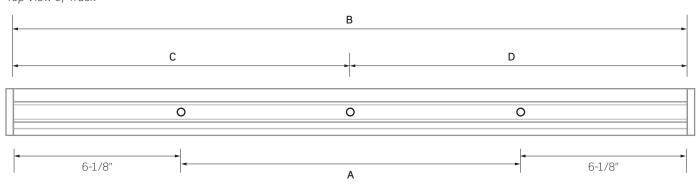

## LINE VOLTAGE TRACK MOUNTING HOLE LOCATIONS

Top View of Track

Hole Diameter: 1/4"

|              | Α          | В         | С        | D      |
|--------------|------------|-----------|----------|--------|
| 2 Ft. Track  | 7-7/8"     | 20-1/8"   |          |        |
| 4 Ft. Track  | 31-7/8"    | 44-1/8"   |          |        |
| 6 Ft. Track  | 55-7/8"    | 68-1/8"   |          |        |
| 8 Ft. Track  | 79-29/32"  | 92-5/32"  | 46-5/32" | 46.00" |
| 12 Ft. Track | 127-15/16" | 140-3/16" | 70-3/32" | 70.00" |