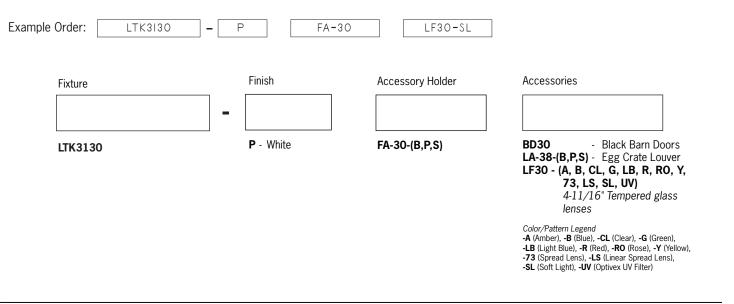

## **Ordering Information**

Integral ON/OFF switch and track polarity indicator on each fixture are standard.

Each fixture will accept (1) LF30 lens, LA-38 Egg Crate Louver or BD30 Barn Doors by using the FA-30 accessory holder.