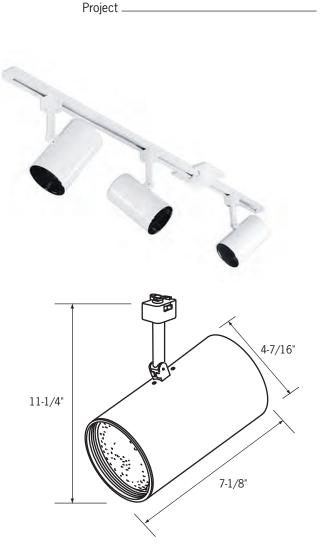

#### Fixture

The Builder's track light package provides a very economical three light fixture kit. Kit includes: (3) CTL130-P Fixtures (white finish), (1) LT-4-P (4-foot track section) and (1) LA-7-P (floating feed kit). The Flat back cylinder style fixtures are ideal for commercial or residential applications.

Stem mounting conceals wires while providing 350° rotation with full vertical adjustment.

A black phenolic baffle assures full cutoff.

These models may be used with LA-2 or LA-12 connectors, and additional track sections.

Integral ON/OFF switch and track polarity indicator on each fixture are standard.

Each fixture will accept (1) LF30 lens, LA-38 Egg Crate Louver or BD30 Barn Doors by using the FA-30 accessory holder.

## Lamp

(3) 75W PAR30, (3) 100W A19, (3) 65W BR30 or (3) 100W R30 (Long Neck PAR30 Lamps are suggested for this model.); 120V, E26 medium base.