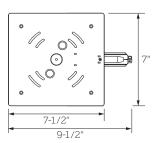

#### **PRODUCT DETAILS**

Polycarbonate body, copper alloy contacts.

Frequency: 60Hz

Rated Current and Voltage: 120V-≤20A 1A-50VAC FELV

Circuit Power: 2,4kVA

May be used to comply with the California Energy Code (CEC) Requirements for Track Current Limiting.

## 120V CURRENT LIMITERS: Circuit Breaker provided by others

End Feeds 02CD-9001-CL-2C

End Feed, Left Polarity

**02CD-9002-CL-2C** End Feed, Right Polarity Finish

B - Black

P - White

I-Coupler 02CD-9010-CL-2C Finish