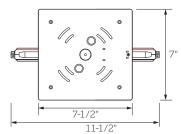

#### **PRODUCT DETAILS**

Polycarbonate body, copper alloy contacts.

Frequency: 60Hz

Rated Current and Voltage: 120V-≤20A 1A-50VAC FELV

Circuit Power: 2,4kVA

May be used to comply with the California Energy Code (CEC) Requirements for Track Current Limiting.

## 120V CURRENT LIMITERS: Circuit Breaker provided by others

End Feeds 02CD-9001-CL-2C

End Feed, Left Polarity

**02CD-9002-CL-2C** End Feed, Right Polarity Finish

B - Black

P - White

I-Coupler 02CD-9010-CL-2C Finish