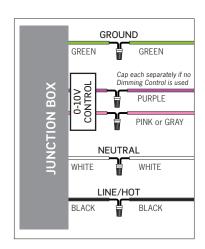

## **WIRING DIAGRAMS**

## **DIMMING OPTIONS**

**DIMMING OPTION:** MVD **ELECTRICAL:** 120Vor 277V

**DIMMING:** 120V Forward/Reverse Phase 120 - 277V 0 - 10V Dimming

**DIMMING OPTION:** MVD2 **ELECTRICAL:** 120V or 277V **DIMMING:** 0-10V

## **RDB REMOTE DRIVER OPTION**

GROUND: Green to Green
UNSWITCHED HOT: Black to Black
SWITCHED HOT: Black to Blue/White
NEUTRAL: White to White

0-10V DIMMING CONTROL

(IF USING): Purple and Pink/Gray