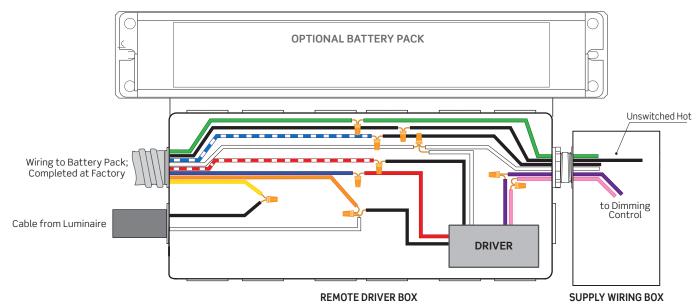

## **RDB REMOTE DRIVER OPTION**

GROUND: Green to Green
UNSWITCHED HOT: Black to Black
SWITCHED HOT: Black to Blue/White
NEUTRAL: White to White

0-10V DIMMING CONTROL

(IF USING): Purple and Pink/Gray