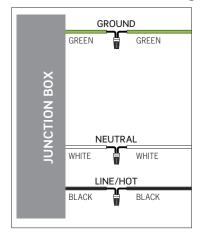

## **WIRING DIAGRAMS**

## **DIMMING OPTIONS**

**DIMMING OPTION:** MVD **ELECTRICAL:** 120Vor 277V

**DIMMING:** 120V Forward/Reverse Phase 120 - 277V 0 - 10V Dimming

**DIMMING OPTION:** MVD2 **ELECTRICAL:** 120V or 277V **DIMMING:** 0-10V