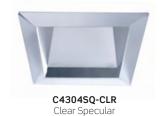

## C4304SQ Series

Specification Grade Angle-Cut Reflector with Solite Lens

4-1/2-Inch Sq. Aperture 5-3/4-Inch Trim Flange

Specification Grade Reflector. Wet Location approved.

Matte Black Painted

Pinhole Trim