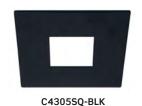

C4305SQ Series Pinhole Trim 2-1/4-Inch Sq. Aperture 5-5/8-Inch Trim Flange

C4304SQ - Angle-Cut Reflector

CLR - Clear Specular

**PL** - Platinum

WHT - Matte White Painted

C4305SQ - Pinhole Trim

**BLK** - Matte Black Painted **WHT** - Matte White Painted