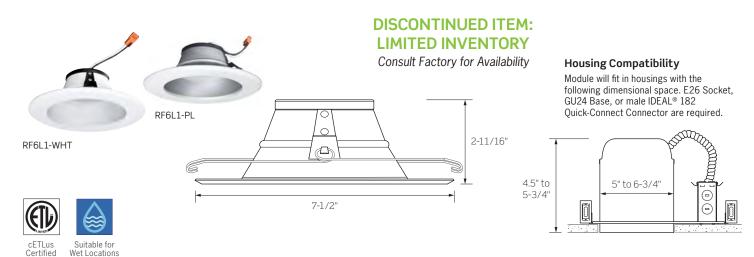

## **CONSTRUCTION**

- For use in New Construction and Retrofit light commercial and residential applications
- Compatible with most 5 and 6 inch Recessed Downlights (refer to housing size compatibility diagram above)
- Integral Reflector and Trim Ring are fabricated of heavy gage aluminum
- E26 Medium Screw Base or GU24 Base Harness Adapters for easy installation
- Nickel Plated Steel Torsion Springs secure module in selected Housing